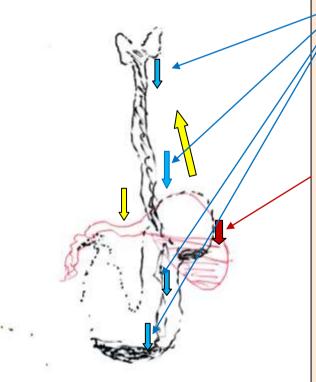

# 3 Imaging of taking a picture Anatomy

Stomach orifice of the stomach and [\*\*]. Part
Body of stomach central part small bay side
where the most effective physique to paint
barium on anterior wall area can be guessed

-Wall after stomach body Chubu University bay side

It walls it in front of the stomach body central part small bay side.

Duodenal cap

Stomach orifice of the stomach and [\*\*]. Part

Wall after central part of stomach body

Wall before central part of stomach body

Duodenum [fa-ta]?Wall after nipple department former garden and pyloric

Axial

Stomach orifice of the stomach and [\*\*]. It walls it in front of the part.

Wall after central part of stomach body

Stomach orifice of the stomach and [\*\*]. Wall after wall front yard part and pyloric after part

Duodenum [fa-ta]?Papillary edge

When the first unit is drunk, the barium migration is pursued to see through without fail. It completely confirms it to the stomach until settling.

A blue arrow is shape of a normal stomach.

Barium does flow [\*\*\*\*] to [\*\*] Takashi part like this for the cow corner stomach.