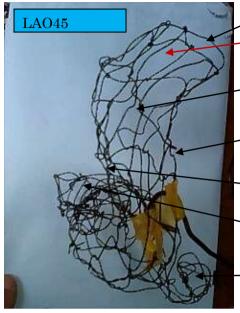

-Wall after stomach body Chubu University bay side

It walls it in front of the stomach body central part small bay side.

Duodenal cap

Stomach orifice of the stomach and [\*\*]. Part

Wall after central part of stomach body

Wall before central part of stomach body

Duodenum [fa-ta]?Wall after nipple department former garden and pyloric

Axial

Stomach orifice of the stomach and [\*\*]. It walls it in front of the part.

Wall after central part of stomach body

Stomach orifice of the stomach and [\*\*]. Wall after wall front yard part and pyloric after part

Duodenum [fa-ta]?Papillary edge