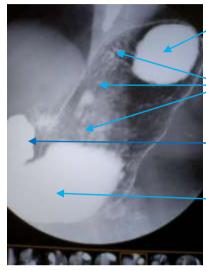

# 3 Imaging of taking a picture Anatomy

Stomach orifice of the stomach and [\*\*]. Part
Body of stomach central part small bay side
where the most effective physique to paint
barium on anterior wall area can be guessed

-Wall after stomach body Chubu University bay side

It walls it in front of the stomach body central part small bay side.

Duodenal cap

Stomach orifice of the stomach and [\*\*]. Part

Wall after central part of stomach body

Wall before central part of stomach body

Duodenum [fa-ta]?Wall after nipple department former garden and pyloric

Axial

Stomach orifice of the stomach and [\*\*]. It walls it in front of the part.

Wall after central part of stomach body

Stomach orifice of the stomach and [\*\*]. Wall after wall front yard part and pyloric after part

Duodenum [fa-ta]?Papillary edge