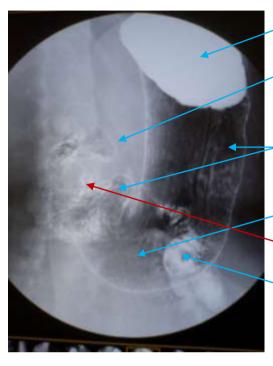

#### (6) The Stomach Wall small bay front

The Stomach Wall small bay front

It drops from the orifice of the stomach to the pylorus, and the paint barium takes a picture of barium from the pylorus against the orifice of the stomach according to timing where drying up exists.

① Surrounding stomach body upper Junction ® The wall double make shadow in front of a part small bay on the stomach body.

The stomach body upper Junction surrounding lamella method

The wall double make shadow in front of a part small bay on the stomach body. Area where touch stimulus is received when street flows like food etc.