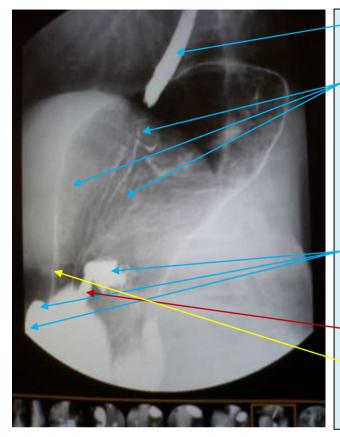

©Lie on one's back titleThe stomach frontDouble contrast radiography(The gastric angle is put out.) Head low place. Ten degrees

Barium and this that remains are ..diagnosis.. worthy. the gullet Barium filled in cardia of stomach

The gallstone is admitted, and it is thought important laboratory findings. Barium that shifts to duodenum descent leg

As for both anterior walls and the posterior walls, barium is painted.

It is seen ..defective progress it...
The photograph can be honest, and the age group be expected by the shape of the stomach in this photograph and the outline of the bone. As for the photograph, when the age is taken into consideration, [pu-a-] is guessed to be an enough photograph.

It twists one's body at the waist to the setting up ..bed.. the right by about five degrees, and the barium of the cardia of stomach is reshuffled to pyloric. →It twists one's body at the waist to the left and barium is returned to the cardia of stomach. At this time, barium is smoothly comfortably smeared evenly while confirming the area of the moving tunica mucosa ventriculi by seeing through. It is enough by about three times.