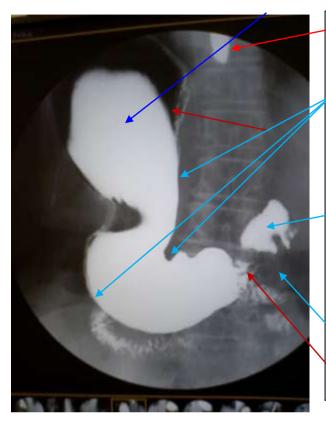

©Lie on one's back titleThe stomach frontDouble contrast radiography(The gastric angle is put out.) Head low place. Ten degrees

Barium and this that remains are ..diagnosis.. worthy. the gullet Barium filled in cardia of stomach

The gallstone is admitted, and it is thought important laboratory findings. Barium that shifts to duodenum descent leg

As for both anterior walls and the posterior walls, barium is painted.

It is seen ..defective progress it...
The photograph can be honest, and the age group be expected by the shape of the stomach in this photograph and the outline of the bone. As for the photograph, when the age is taken into consideration, [pu-a-] is guessed to be an enough photograph.

# This on one's back titleStomachRAODouble contrast radiography

Barium filled in cardia of stomach

It is a smearing double contrast radiography in the duodenal cap enough as for barium (There are a lot of insufficient paint of the anterior wall).

®Lie on one's back titleStomachCentral part small bay sidewallLAODouble contrast radiography

Barium of cardia of stomach

Barium is smeared enough from the anterior wall of stomach on the small bay side and it takes a picture.