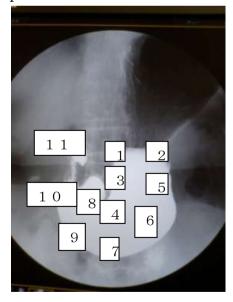

Pressure taking a picture<sup>®</sup> Pressure taking a picture<sup>®</sup> Pressure taking a picture<sup>§</sup> · · · · · ·

The pumping is pressed ..the entire stomach.. in numerical order, it observes evenly, and any taking a picture records 1,5,4,8,11 ..it not is... As for the seen box-frame construction, there are a lot of cases of the anterior wall because pressure is chiefly excellent in the description of the anterior wall change to a morbid state. Change to a morbid state is described in the posterior wall lamella method taking a picture though it can be confirmed to change to a morbid state the posterior wall by strong pressure ..the upheaval and concave...