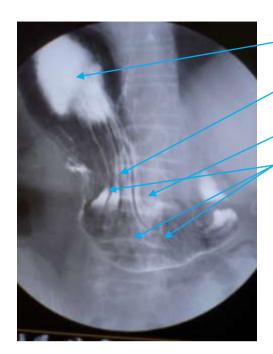

# Beginning of spot taking a picture

Is it basically Lie on one's back title cardia of StomachRAODouble contrast radiography The barium of the duodenal cap is advanced and taking a picture is advanced while coming in [\*\*] because it starts after taking a picture. → The changing position converts it into the double contrast radiography by knocking down the bed 45 times in the right at the diagonal title level and using breath while expanding and contracting the stomach.

Double contrast spot of wall after diagonal the first in lie on one's back title

duodenum ball title

The duodenal cap is a double contrast radiography to progress enough.

The flowing extent of barium is good for the duodenum descent leg.

It is a diagonal title of the sending double contrast radiography, pyloric, and the extent that doesn't come in succession if possible as for air.

②Double contrast spot of Pylorus wall after diagonal the first in lie on one's back title

<sup>®</sup>Pylorus wall The front<sup>®</sup>Stomach corner part<sup>®</sup>Stomach Wall after central part