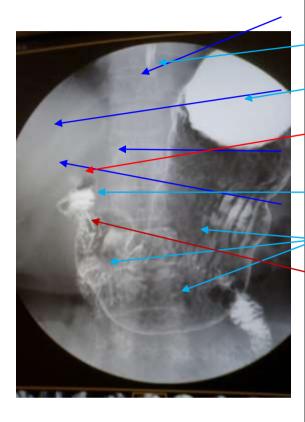

# Beginning of spot taking a picture

Is it basically Lie on one's back title cardia of StomachRAODouble contrast radiography The barium of the duodenal cap is advanced and taking a picture is advanced while coming in [\*\*] because it starts after taking a picture. → The changing position converts it into the double contrast radiography by knocking down the bed 45 times in the right at the diagonal title level and using breath while expanding and contracting the stomach.

Double contrast spot of wall after diagonal the first in lie on one's back title

duodenum ball title

The duodenal cap is a double contrast radiography to progress enough.

The flowing extent of barium is good for the duodenum descent leg.

It is a diagonal title of the sending double contrast radiography, pyloric, and the extent that doesn't come in succession if possible as for air.

②Double contrast spot of Pylorus wall after diagonal the first in lie on one's back title

<sup>®</sup>Pylorus wall The front<sup>®</sup>Stomach corner part<sup>®</sup>Stomach Wall after central part