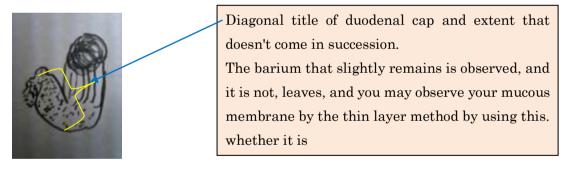

Double contrast spot of wall after diagonal the first in lie on one's back title

duodenum ball title

The duodenal cap is a double contrast radiography to progress enough.

The flowing extent of barium is good for the duodenum descent leg.

It is a diagonal title of the sending double contrast radiography, pyloric, and the extent that doesn't come in succession if possible as for air.

②Double contrast spot of Pylorus wall after diagonal the first in lie on one's back title