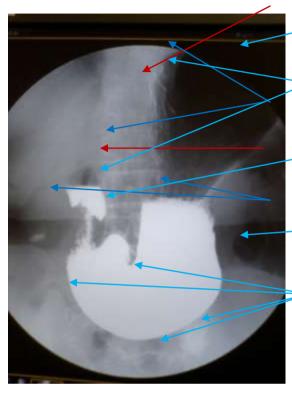

# 3 Imaging of taking a picture Anatomy

Stomach orifice of the stomach and [\*\*]. Part
Body of stomach central part small bay side
where the most effective physique to paint
barium on anterior wall area can be guessed

-Wall after stomach body Chubu University bay side

It walls it in front of the stomach body central part small bay side.

Duodenal cap

Stomach orifice of the stomach and [\*\*]. Part

Wall after central part of stomach body

Wall before central part of stomach body

Duodenum [fa-ta]?Wall after nipple department former garden and pyloric

Axial

Stomach orifice of the stomach and [\*\*]. It walls it in front of the part.

Wall after central part of stomach body

Stomach orifice of the stomach and [\*\*]. Wall after wall front yard part and pyloric after part

Duodenum [fa-ta]?Papillary edge