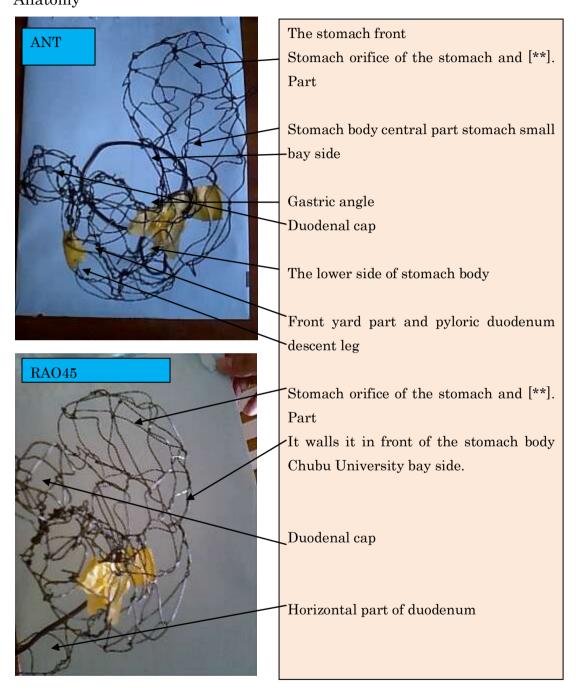

# 3 Imaging of taking a picture Anatomy

Stomach orifice of the stomach and [\*\*]. Part
Body of stomach central part small bay side
where the most effective physique to paint
barium on anterior wall area can be guessed

-Wall after stomach body Chubu University bay side

It walls it in front of the stomach body central part small bay side.

Duodenal cap

Stomach orifice of the stomach and [\*\*]. Part

Wall after central part of stomach body

Wall before central part of stomach body

Duodenum [fa-ta]?Wall after nipple department former garden and pyloric

Axial

Stomach orifice of the stomach and [\*\*]. It walls it in front of the part.

Wall after central part of stomach body

Stomach orifice of the stomach and [\*\*]. Wall after wall front yard part and pyloric after part

Duodenum [fa-ta]?Papillary edge