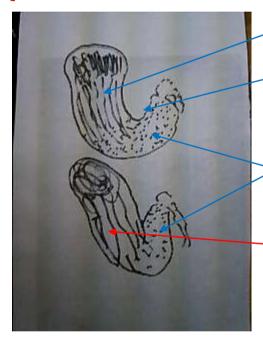

When the first unit is drunk, the barium migration is pursued to see through without fail. It completely confirms it to the stomach until settling.

A blue arrow is shape of a normal stomach.

Barium does flow [\*\*\*\*] to [\*\*] Takashi part like this for the cow corner stomach.

Moreover, air is exhausted as a reft without swelling the gastric antrum. Even if the firing medicine is administered again here, it doesn't become a problem solving.

Coping processBarium is dropped to the gastric antrum and it corrects it to the shape of a normal stomach by the weight.