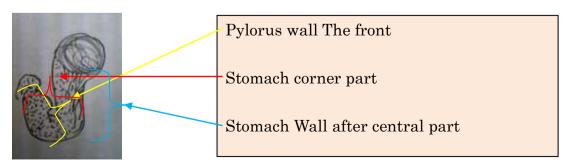

It is a diagonal title of the sending double contrast radiography, pyloric, and the extent that doesn't come in succession if possible as for air.

②Double contrast spot of Pylorus wall after diagonal the first in lie on one's back title

<sup>®</sup>Pylorus wall The front<sup>®</sup>Stomach corner part<sup>®</sup>Stomach Wall after central part