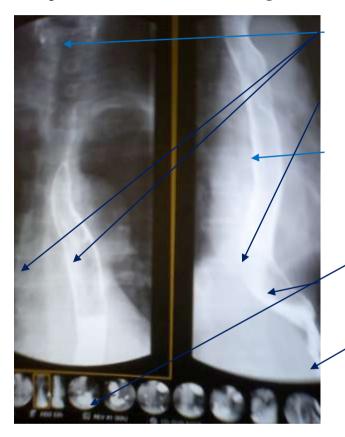

©Lie on one's back titleThe stomach frontDouble contrast radiography(The gastric angle is put out.) Head low place. Ten degrees

Barium and this that remains are ..diagnosis.. worthy. the gullet Barium filled in cardia of stomach

The gallstone is admitted, and it is thought important laboratory findings. Barium that shifts to duodenum descent leg

As for both anterior walls and the posterior walls, barium is painted.

It is seen ..defective progress it...
The photograph can be honest, and the age group be expected by the shape of the stomach in this photograph and the outline of the bone. As for the photograph, when the age is taken into consideration, [pu-a-] is guessed to be an enough photograph.

It twists one's body at the waist to the setting up ..bed.. the right by about five degrees, and the barium of the cardia of stomach is reshuffled to pyloric. →It twists one's body at the waist to the left and barium is returned to the cardia of stomach. At this time, barium is smoothly comfortably smeared evenly while confirming the area of the moving tunica mucosa ventriculi by seeing through. It is enough by about three times.